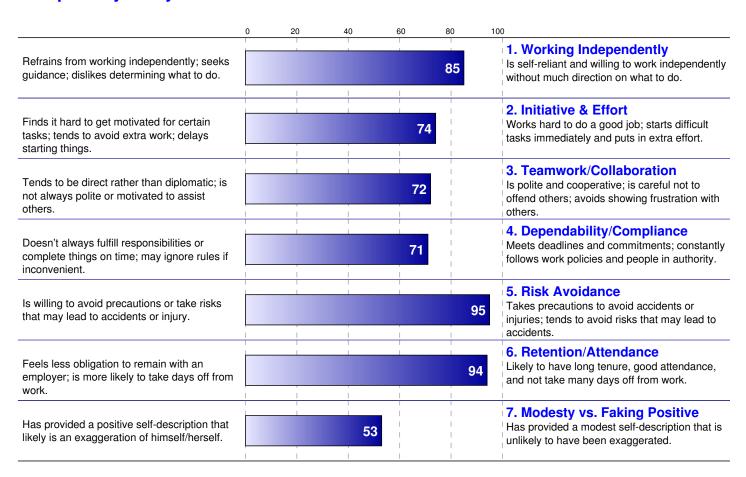

## Transportation Services Inventory

## **PROFILE REPORT**

Name: Mike Sample ID: G73JRP71 Date Completed: 2013-02-15

## **Selection Recommendation**

The candidate has been assessed on seven competencies that have been proven by extensive research to relate to effectiveness on the job. It helps identify those candidates that will be successful. However, this selection recommendation should be used as only one of the decision-making components of the total hiring process.

The recommendation is in terms of the candidate's overall fit with the job. The Competency Analysis shows the candidate's behavioral characteristics and may provide guidance for the candidate's interview.



## **Competency Analysis**