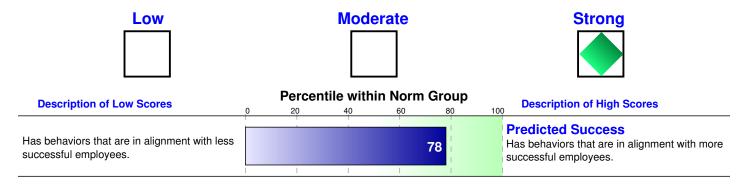

## **Selection Recommendation**

The candidate has been assessed on seven competencies that have been proven by extensive research to relate to effectiveness on the job. It helps identify those candidates that will be successful. However, this selection recommendation should be used as only one of the decision-making components of the total hiring process.

The recommendation is in terms of the candidate's overall fit with the job. The Competency Analysis shows the candidate's behavioral characteristics and may provide guidance for the candidate's interview.