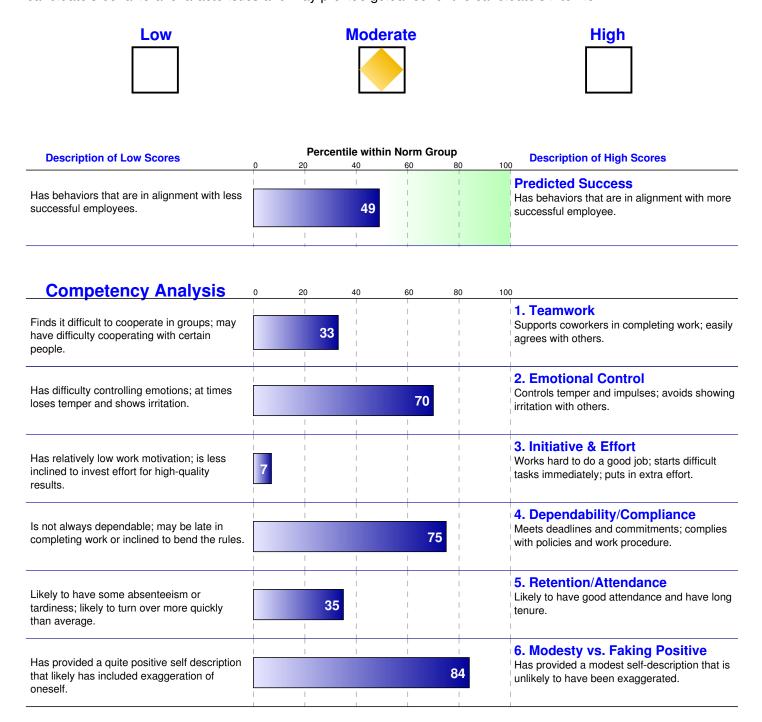

## Selection Recommendation

The candidate has been assessed on six competencies that have been proven by extensive research to relate to effectiveness on the job. It helps identify those candidates that will be successful. However, this selection recommendation should be used as only one of the decision-making components of the total hiring process.

The recommendation is in terms of the candidate's overall fit with the job. The Competency Analysis shows the candidate's behavioral characteristics and may provide guidance for the candidate's interview.